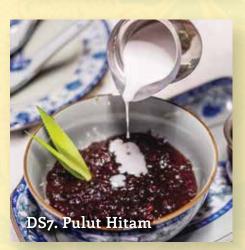

coconut milk and gula melaka

and gula melaka

DS7. Pulut Hitam (Warm) 椰奶黑糯米(热)

Black glutinous rice porridge with coconut milk