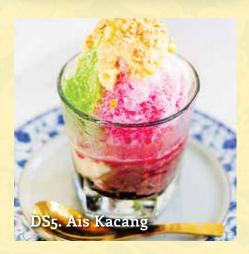

## **DESSERT**

**NEW SCHOOL** 

| ~ ~ ~             |                                                                                   | . ~        |
|-------------------|-----------------------------------------------------------------------------------|------------|
| DS1.              | <b>Teh Tarik Affogato</b> 奶茶阿芙佳朵<br>Housemade Teh Tarik ice cream served with kop | <b>1</b> ! |
| DS <sub>2</sub> . | Ice Cream 冰淇淋                                                                     | 10         |
|                   | Teh Tarik 奶茶 // Vanilla 香草                                                        |            |
| OLI               | SCHOOL                                                                            | ~          |
| DS <sub>5</sub> . | Ais Kacang 三色冰                                                                    | 12         |
|                   | Malaysian shaved ice served with palm seed,                                       |            |
|                   | grass jelly, red bean, creamed corn and crushed peanuts                           |            |
|                   |                                                                                   |            |
| DS6.              | Ais Cendol 煎蕊                                                                     | 12         |
|                   | Pandan jelly poodles and red bean served with                                     |            |