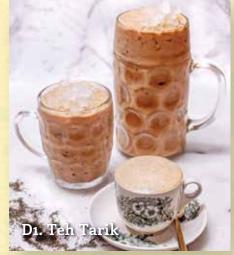

# **DRINKS**

| T        |             | . • |      |
|----------|-------------|-----|------|
| $K \cap$ | ni          | 112 | am   |
| 100      | $P^{\perp}$ | CIC | 1111 |

| ~~~~~~~~~~~~~~~~~~~~~~~~~~~~~~~~~~~~~~                                                  | ~~~          |
|-----------------------------------------------------------------------------------------|--------------|
| D1. Ice/Hot Teh Tarik/Jumbo 奶茶 Shaken milk tea                                          | 8/16         |
| Served with grass jelly                                                                 | 9/18         |
| D2. Ice/Hot Kopi Susu/Jumbo 咖啡奶                                                         |              |
| Milk Coffee<br>Served with grass jelly                                                  | 8/16<br>9/18 |
| D3. Teh C Peng/Jumbo 三色奶茶<br>Layered milk tea                                           | 8/16         |
| D4. Ice/Hot Kopi O/Jumbo 黑咖啡 V/GF<br>Black coffee                                       | 8/16         |
| D5. Ice/Hot Cham /Jumbo 鸳鸯 Milk tea mixed with milk coffee                              | 8/16         |
| D6. Ice/Hot Milo /Jumbo 美禄                                                              | 04.6         |
| Milo drink<br>Served with grass jelly                                                   | 8/16<br>9/18 |
| D7. Ice/Hot Kopi Milo/Jumbo 咖啡美禄 Shaken milk coffee topped with Milo powder             | 9/18         |
| D8. Ice/Hot Cham Milo/Jumbo 鸳鸯美禄<br>Milk coffee + milk tea + Milo powder                | 9/18         |
| D9. Ice Air Mata Kucing/Jumbo V/GF<br>罗汉果龙眼冰糖冬瓜水                                        | 11/22        |
| Luo han guo, dried longan & wintermelon                                                 |              |
| D10. Ice/Hot Teh Limau/Jumbo 青柠茶 V/GF Lime tea                                          | 10/20        |
| D11. Ice Bandung/Jumbo 玫瑰奶水<br>Rose milk flavoured drink                                | 9/18         |
| D12. Ice Bandung Milo/Jumbo 玫瑰美禄<br>Rose milk topped with Milo powder                   | 10/20        |
| D13. Ice Bandung Godzilla/Jumbo 玫瑰哥斯拉<br>Iced bandung + vanilla ice cream + Milo powder | 11/22        |
| D14. Ice Sirap Limau/Jumbo 玫瑰青柠水 V/GF<br>Rose syrup with fresh lime                     | 10/20        |
| D15. Ice/Hot Soy milk Gula Melaka 豆奶黑糖 V/GF Soy milk with palm sugar                    | 9/18         |
| D16. Ice Michael Jackson/Jumbo 豆奶仙草 V Soy milk with grass jelly                         | 10/20        |
| D17. Milo Godzilla/Jumbo 美禄哥斯拉<br>Iced milo + vanilla ice cream + Milo powder           | 11/22        |