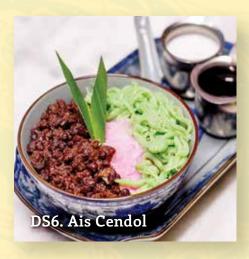

## **DESSERT**

**NEW SCHOOL** 

| ~ ~ ~             |                                                                                   | . ~        |
|-------------------|-----------------------------------------------------------------------------------|------------|
| DS1.              | <b>Teh Tarik Affogato</b> 奶茶阿芙佳朵<br>Housemade Teh Tarik ice cream served with kop | <b>1</b> ! |
| DS <sub>2</sub> . | Ice Cream 冰淇淋                                                                     | 10         |
|                   | Teh Tarik 奶茶 // Vanilla 香草                                                        |            |
| OLI               | SCHOOL                                                                            | ~          |
| DS <sub>5</sub> . | Ais Kacang 三色冰                                                                    | 12         |
|                   | Malaysian shaved ice served with palm seed,                                       |            |
|                   | grass jelly, red bean, creamed corn and crushed peanuts                           |            |
|                   |                                                                                   |            |
| DS6.              | Ais Cendol 煎蕊                                                                     | 12         |
|                   | Pandan jelly poodles and red bean served with                                     |            |

coconut milk and gula melaka

and gula melaka

DS7. Pulut Hitam (Warm) 椰奶黑糯米(热)

Black glutinous rice porridge with coconut milk